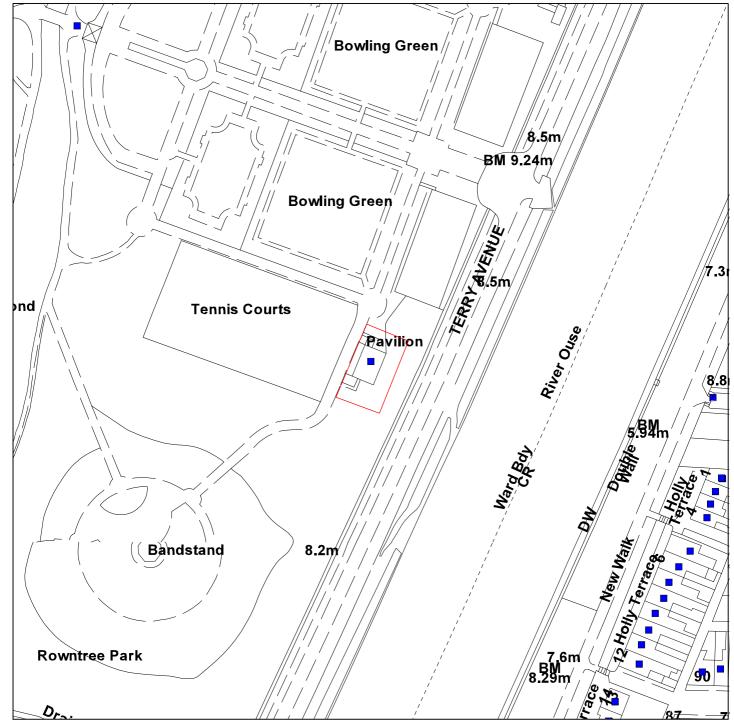

## Pavilion, Rowntree Park, Terry Avenue

09/00072/FUL

**Scale:** 1:1250

Reproduced from the Ordnance Survey map with the permission of the Controller of Her Majesty's Stationery Office © Crown Copyright 2000.